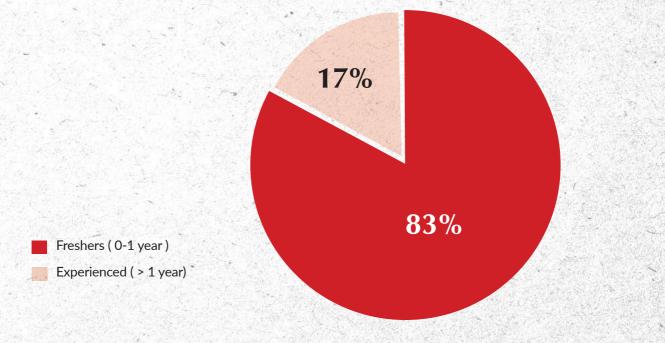

#### WORK EXPERIENCE DIVERSITY



| FINANCE & MARKETING |                        |                      |                                 |                                                                                        |  |
|---------------------|------------------------|----------------------|---------------------------------|----------------------------------------------------------------------------------------|--|
|                     | Name                   | Summer<br>Internship | Work Experience<br>Organization | Education                                                                              |  |
|                     | Aditya Kumar<br>Sharma | Waycool              |                                 | B. Com Finance<br>And Accountancy<br>Christ (Deemed To Be<br>University)- Bangalore    |  |
|