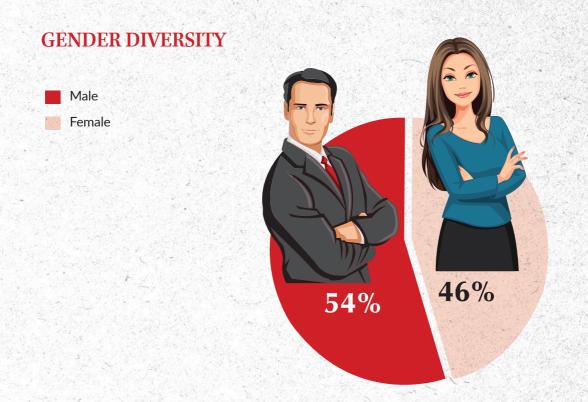

#### WORK EXPERIENCE DIVERSITY



| FINANCE & MARKETING |                        |                      |                                 |                                                                                        |  |
|---------------------|------------------------|----------------------|---------------------------------|----------------------------------------------------------------------------------------|--|
|                     | Name                   | Summer<br>Internship | Work Experience<br>Organization | Education                                                                              |  |
|                     | Aditya Kumar<br>Sharma | Waycool              |                                 | B. Com Finance<br>And Accountancy<br>Christ (Deemed To Be<br>Uni